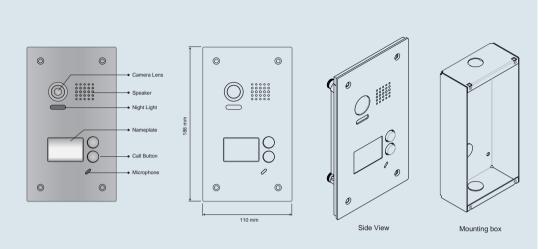

#### 1. Parts and Functions

- **JP/LK:** Lock control jumper, to select the lock type.
- **Main Connect Port:** To connect the bus line and the electronic locks.
- BUS: Connect to the bus line, no polarity.
- PL: External lock power input, connect to the power positive(power +).
- S+: Lock power(+) output.
- S-: Lock power(-) output, connect to the power(-) input of locks(only when using the camera to power the locks, if using the external power supply for the locks, the S- will not be connected).

## 2. Door Station Mounting

## DT603F Mounting