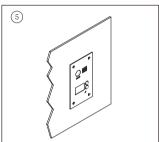

eel panel;
- ► High resolution camera;
- ► 105° visual angle;
- Auto-sensor light illumination;
- Large nameplate display;
- ► IP54 weatherproof rate;
- One/two buttons choose;
- ► Flush mounting.
  - \*1 Two buttons version-DT603DF

#### 1. Parts and Functions





- **JP/LK:** Lock control jumper, to select the lock type.
- **Main Connect Port:** To connect the bus line and the electronic locks.
- BUS: Connect to the bus line, no polarity.
- PL: External lock power input, connect to the power positive(power +).
- S+: Lock power(+) output.
- S-: Lock power(-) output, connect to the power(-) input of locks(only when using the camera to power the locks, if using the external power supply for the locks, the S- will not be connected).

## 2. Door Station Mounting

## DT603F Mounting











## 3. Specification

• Power Supply : DC 24V;

Power Consumption:
Standby 33mA; Working status 110mA;

Camera: Color ARS; 650 TV Lines;

Lock Power supply: 12Vdc, 300mA(Internal Power);

Unlock time: 1~30s(Default 1s);

Working temperature:  $-15^{\circ}\text{C} \sim +55^{\circ}\text{C}$ ;

Wiring: 2 wires,non-polarity;

• Dimension: 188(H)×110(W)×39(D)mm;

## 4. Ordering Information for Door Station



| Model No. | Brief Description                       | Remark                      |
|-----------|-----------------------------------------|-----------------------------|
| DT603F    | Color outdoor station by flush mounting | NSTC, PAL must be specified |
| DT603DF   | Color outdoor station by flush mounting | NSTC,PAL must be specified  |

## 5. Packing Information