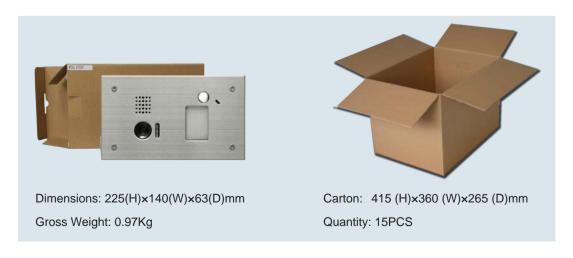

Mounting











## 3. Specification

• Power Supply : DC 24V;

Power Consumption:
Standby 33mA; Working status 110mA;

Camera: Color ARS; 650 TV Lines;

Lock Power supply: 12Vdc, 300mA(Internal Power);

Unlock time: 1~30s(Default 1s);

Working temperature:  $-15^{\circ}\text{C} \sim +55^{\circ}\text{C}$ ;

Wiring: 2 wires,non-polarity;

• Dimension: 188(H)×110(W)×39(D)mm;

## 4. Ordering Information for Door Station



| Model No. | Brief Description                       | Remark                      |
|-----------|-----------------------------------------|-----------------------------|
| DT603F    | Color outdoor station by flush mounting | NSTC, PAL must be specified |
| DT603DF   | Color outdoor station by flush mounting | NSTC,PAL must be specified  |

## 5. Packing Information