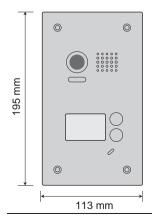

#### **DIMENSION**

Working temperature:  $-15^{\circ}\text{C} \sim +55^{\circ}\text{C}$ ;

Wiring: 2 wires,non-polarity;

• Dimension: 188(H)×110(W)×39(D)mm;