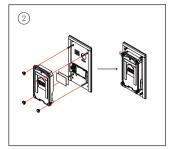

ess steel panel;
- ► High resolution camera;
- ► 105° visual angle;
- Auto-sensor light illumination;
- Large nameplate display;
- ► IP54 weatherproof rate;
- One/two buttons choose;
- ► Flush mounting.
  - \*1 Two buttons version-DT603DF

#### 1. Parts and Functions





- **JP/LK:** Lock control jumper, to select the lock type.
- **Main Connect Port:** To connect the bus line and the electronic locks.
- BUS: Connect to the bus line, no polarity.
- PL: External lock power input, connect to the power positive(power +).
- S+: Lock power(+) output.
- S-: Lock power(-) output, connect to the power(-) input of locks(only when using the camera to power the locks, if using the external power supply for the locks, the S- will not be connected).

## 2. Door Station Mounting

## DT603F Mounting











## 3. Specification

• Power Supply : DC 24V;

Power Consumption:
Standby 33mA; Working status 110mA;

Camera: Color ARS; 650 TV Lines;

Lock Power supply: 12Vdc, 300mA(Internal Power);

Unlock time: 1~30s(Default 1s);

Working temperature:  $-15^{\circ}\text{C} \sim +55^{\circ}\text{C}$ ;

Wiring: 2 wires,non-polarity;

• Dimension: 188(H)×110(W)×39(D)mm;

## 4. Ordering Information for Door Station



| Model No. | Brief Description                       | Remark                      |
|-----------|-----------------------------------------|-----------------------------|
| DT603F    | Color outdoor station by flush mounting | NSTC, PAL must be specified |
| DT603DF   | Color outdoor station by flush mounting | NSTC,PAL must be specified  |

## 5. Packing Information