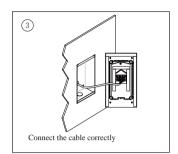

s steel panel;
- ► High resolution camera;
- ► 105° visual angle;
- Auto-sensor light illumination;
- Large nameplate display;
- ► IP54 weatherproof rate;
- One/two buttons choose;
- ► Flush mounting.
  - \*1 Two buttons version-DT603DF

#### 1. Parts and Functions





- **JP/LK:** Lock control jumper, to select the lock type.
- **Main Connect Port:** To connect the bus line and the electronic locks.
- BUS: Connect to the bus line, no polarity.
- PL: External lock power input, connect to the power positive(power +).
- S+: Lock power(+) output.
- S-: Lock power(-) output, connect to the power(-) input of locks(only when using the camera to power the locks, if using the external power supply for the locks, the S- will not be connected).

## 2. Door Station Mounting

## DT603F Mounting











## 3. Specification

• Power Supply : DC 24V;

Power Consumption:
Standby 33mA; Working status 110mA;

Camera: Color ARS; 650 TV Lines;

Lock Power supply: 12Vdc, 300mA(Internal Power);

Unlock time: 1~30s(Default 1s);

Working temperature:  $-15^{\circ}\text{C} \sim +55^{\circ}\text{C}$ ;

Wiring: 2 wires,non-polarity;

• Dimension: 188(H)×110(W)×39(D)mm;

## 4. Ordering Information for Door Station



| Model No. | Brief Description                       | Remark                      |
|-----------|-----------------------------------------|-----------------------------|
| DT603F    | Color outdoor station by flush mounting | NSTC, PAL must be specified |
| DT603DF   | Color outdoor station by flush mounting | NSTC,PAL must be specified  |

## 5. Packing Information