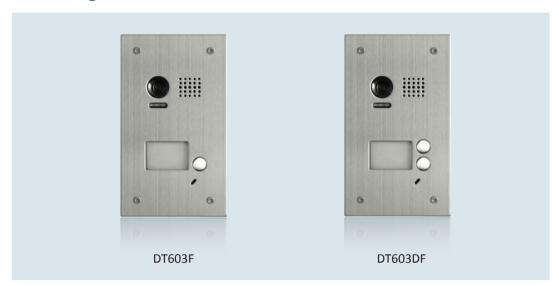

# DT603F Series 2-Wire Outdoor Station System

#### **FEATURES**

- Stainless steel panel;
- ► High resolution camera;
- ► 105° visual angle;
- Auto-sensor light illumination;
- Large nameplate display;
- ► IP54 weatherproof rate;
- One/two buttons choose;
- ► Flush mounting.
  - \*1 Two buttons version-DT603DF

## 4. Ordering Information for Door Station

| Model No. | Brief Description                       | Remark                      |
|-----------|-----------------------------------------|-----------------------------|
| DT603F    | Color outdoor station by flush mounting | NSTC, PAL must be specified |
| DT603DF   | Color outdoor station by flush mounting | NSTC,PAL must be specified  |