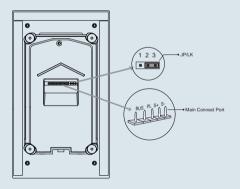

#### 1. Parts and Functions

- **JP/LK:** Lock control jumper, to select the lock type.
- **Main Connect Port:** To connect the bus line and the electronic locks.
- BUS: Connect to the bus line, no polarity.
- PL: External lock power input, connect to the power positive(power +).
- S+: Lock power(+) output.
- S-: Lock power(-) output, connect to the power(-) input of locks(only when using the camera to power the locks, if using the external power supply for the locks, the S- will not be connected).