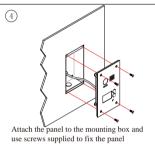

steel panel;
- ► High resolution camera;
- ► 105° visual angle;
- Auto-sensor light illumination;
- Large nameplate display;
- ► IP54 weatherproof rate;
- One/two buttons choose;
- ► Flush mounting.
  - \*1 Two buttons version-DT603DF

#### 1. Parts and Functions





- **JP/LK:** Lock control jumper, to select the lock type.
- **Main Connect Port:** To connect the bus line and the electronic locks.
- BUS: Connect to the bus line, no polarity.
- PL: External lock power input, connect to the power positive(power +).
- S+: Lock power(+) output.
- S-: Lock power(-) output, connect to the power(-) input of locks(only when using the camera to power the locks, if using the external power supply for the locks, the S- will not be connected).

## 2. Door Station Mounting

## DT603F Mounting











## 3. Specification

• Power Supply : DC 24V;

Power Consumption:
Standby 33mA; Working status 110mA;

Camera: Color ARS; 650 TV Lines;

Lock Power supply: 12Vdc, 300mA(Internal Power);

Unlock time: 1~30s(Default 1s);

Working temperature:  $-15^{\circ}\text{C} \sim +55^{\circ}\text{C}$ ;

Wiring: 2 wires,non-polarity;

• Dimension: 188(H)×110(W)×39(D)mm;

## 4. Ordering Information for Door Station



| Model No. | Brief Description                       | Remark                      |
|-----------|-----------------------------------------|-----------------------------|
| DT603F    | Color outdoor station by flush mounting | NSTC, PAL must be specified |
| DT603DF   | Color outdoor station by flush mounting | NSTC,PAL must be specified  |

## 5. Packing Information