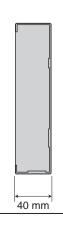

#### **DIMENSION**

Working temperature:  $-15^{\circ}\text{C} \sim +55^{\circ}\text{C}$ ;

Wiring: 2 wires,non-polarity;

• Dimension: 188(H)×110(W)×39(D)mm;