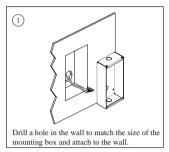

nless steel panel;
- ► High resolution camera;
- ► 105° visual angle;
- Auto-sensor light illumination;
- Large nameplate display;
- ► IP54 weatherproof rate;
- One/two buttons choose;
- ► Flush mounting.
  - \*1 Two buttons version-DT603DF

#### 1. Parts and Functions





- **JP/LK:** Lock control jumper, to select the lock type.
- **Main Connect Port:** To connect the bus line and the electronic locks.
- BUS: Connect to the bus line, no polarity.
- PL: External lock power input, connect to the power positive(power +).
- S+: Lock power(+) output.
- S-: Lock power(-) output, connect to the power(-) input of locks(only when using the camera to power the locks, if using the external power supply for the locks, the S- will not be connected).

## 2. Door Station Mounting

## DT603F Mounting











## 3. Specification

• Power Supply : DC 24V;

Power Consumption:
Standby 33mA; Working status 110mA;

Camera: Color ARS; 650 TV Lines;

Lock Power supply: 12Vdc, 300mA(Internal Power);

Unlock time: 1~30s(Default 1s);

Working temperature:  $-15^{\circ}\text{C} \sim +55^{\circ}\text{C}$ ;

Wiring: 2 wires,non-polarity;

• Dimension: 188(H)×110(W)×39(D)mm;

## 4. Ordering Information for Door Station



| Model No. | Brief Description                       | Remark                      |
|-----------|-----------------------------------------|-----------------------------|
| DT603F    | Color outdoor station by flush mounting | NSTC, PAL must be specified |
| DT603DF   | Color outdoor station by flush mounting | NSTC,PAL must be specified  |

## 5. Packing Information