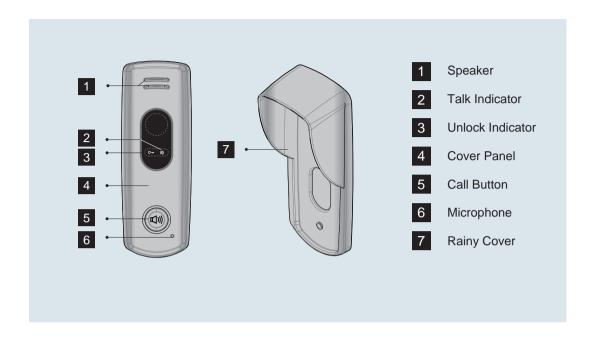

# DT595A Series 2-Wire Outdoor Station



### **DESCRIPTION**

2-wire system audio outdoor station

#### **DIMENSION**



#### **FEATURES**

- ► Zinc alloy housing;
- Compact design;
- Surface wall mounting;
- Strong waterproof;
- Optical glass as the vidicon lens body;
- ► IP55 protection rate;

### 1. Parts and Functions



# 2. Door Station Mounting

Mounting with rainy cover only





The location of outdoor station should keep away from snow,rain,and intensity light.

#### Accessory contents:

Accessories include a screwdriver T20, one M4X10 screw, two PA4X25 screws,three PA3x25 screws,three PM3x12 screws,and five screw stoppers  $\Phi$ 6X30.

#### Installation steps:

Installation height for door station usually is 145~160cm.

- 1. Use screws to fix the back panel and rainy cover to the wall after connect the cable correctly.
- 2. Attach the front panel to the back panel, then use the screw to fix it.

Note:1. the rainy cover is included in the package.

2. the 30° angle bracket is not included in the package, it should supply separately.

## 3. Specification

Power Supply: DC 24V (supplied by PS4-24V o