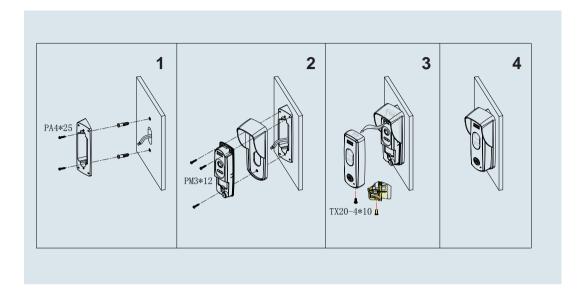

# 2. Door Station Mounting

Mounting with rainy cover only

The location of outdoor station should keep away from snow,rain,and intensity light.

#### Accessory contents:

Accessories include a screwdriver T20, one M4X10 screw, two PA4X25 screws,three PA3x25 screws,three PM3x12 screws,and five screw stoppers  $\Phi$ 6X30.

#### Installation steps:

Installation height for door station usually is 145~160cm.

- 1. Use screws to fix the back panel and rainy cover to the wall after connect the cable correctly.
- 2. Attach the front panel to the back panel, then use the screw to fix it.

Note:1. the rainy cover is included in the package.

2. the 30° angle bracket is not included in the package, it should supply separately.