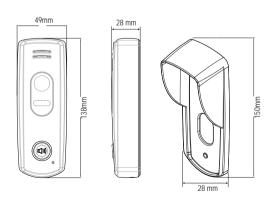

#### **DIMENSION**

Temperature: -10°C~+45°C;

Wiring: 2 wires (non-polarity);
Dimension: 150(H)×28(W)×40(D)mm