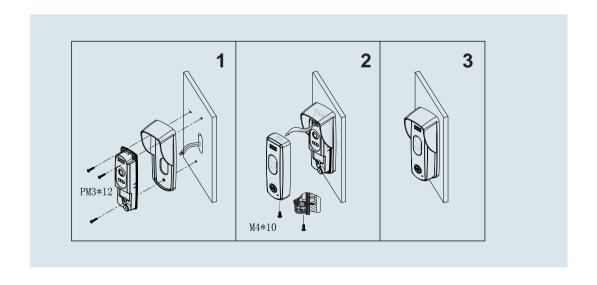

# 2. Door Station Mounting

Mounting with rainy cover only

The location of outdoor station should keep away from snow,rain,and intensity light.

#### Accessory contents:

Accessories include a screwdriver T20, one M4X10 screw, two PA4X25 screws,three PA3x25 screws,three PM3x12 screws,and five screw stoppers  $\Phi$ 6X30.

#### Installation steps:

Installation height for door station usually is 145~160cm.

- 1. Use screws to fix the back panel and rainy cover to the wall after connect the cable correctly.
- 2. Attach the front panel to the back panel, then use the screw to fix it.

Note:1. the rainy cover is included in the package.

2. the 30° angle bracket is not included in the package, it should supply separately.