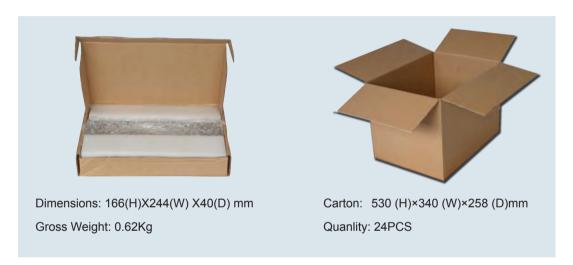

end of the line or works with DBC4A. Otherwise, set to OFF.

## 2. Door Station Mounting



## 3. Specification

Power supply for indoor monitor: DC 20~28V

Power consumption: Standby 6.6mA; Working 240mA

Monitor screen: 7 Inch digital color TFT

Display Resolutions: 800\*3(R, G, B) x 480 pixels

Video signal: 1Vp-p, 75Ω, CCIR standard

Wiring: 2 wires, non-polarity

Dimension: 140(H)×220(W)×17.5(D)mm

## 4. Ordering Information for Door Station

| Model No. | Brief Description                                                             | Menu style |
|-----------|-------------------------------------------------------------------------------|------------|
| DT17/TD7  | 7 inch digital color TFT monitor with dummy mechanical button & white housing | Color icon |

# 5. Packing Information



# 6. User Interface: Menu style