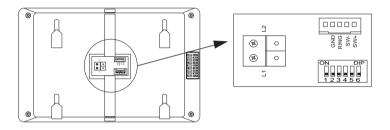

## **Terminal description**

- \* L1,L2: Bus terminal.
- \* SW+,SW-: Door bell call button connection port.
- \* Ring,GND: Extra buzzer connection port.
- \* DIP switches: Total 6 bits can be configured.
- \* Bit1~Bit5: Used to User Code setting.
- \* Bit6: Set to ON if the monitor is at the end of the line or works with DBC4A. Otherwise, set to OFF.