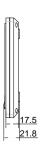

### **DIMENSION**

Wiring: 2 wires, non-polarity

Dimension: 140(H)×220(W)×17.5(D)mm