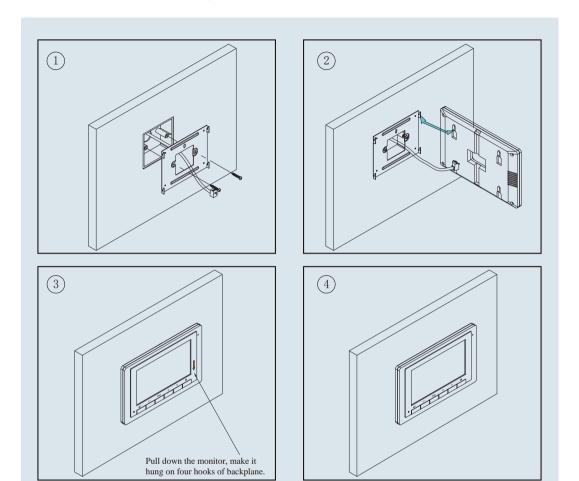

# DT17 2-Wire Indoor Monitor



#### **DESCRIPTION**

2-wire system 7 inch digital color TFT monitor with dummy mechanical button.

### **DIMENSION**





#### **FEATURES**

- Ultra thin design;
- ► Dummy mechanical button-layer design;
- Sensitive touch sensor button;
- ► High qualified ABS plastic with signal white color;
- ► Simplified and intuitive menu style;

### 1. Parts and Functions



## **Terminal description**



- \* L1,L2: Bus terminal.
- \* SW+,SW-: Door bell call button connection port.
- \* Ring,GND: Extra buzzer connection port.
- \* DIP switches: Total 6 bits can be configured.
- \* Bit1~Bit5: Used to User Code setting.
- \* Bit6: Set to ON if the monitor is at the end of the line or works with DBC4A. Otherwise, set to OFF.

## 2. Door Station Mounting



## 3. Specification

Power supply for indoor monitor: DC 20~28V

Power consumption: Standby 6.6mA; Working 240mA

Monitor screen: 7 Inch digital color TFT

Display Resolutions: 800\*3(R, G, B) x 480 pixels

Video signal: 1Vp-p, 75Ω, CCIR standard

Wiring: 2 wires, non-polarity

Dimension: 140(H)×220(W)×17.5(D)mm

## 4. Ordering Information for Door Station

| Model No. | Brief Description                                                             | Menu style |
|-----------|-------------------------------------------------------------------------------|------------|
| DT17/TD7  | 7 inch digital color TFT monitor with dummy mechanical button & white housing | Color icon |

# 5. Packing Information



# 6. User Interface: Menu style