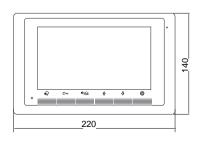

### **DIMENSION**

Wiring: 2 wires, non-polarity

Dimension: 140(H)×220(W)×17.5(D)mm