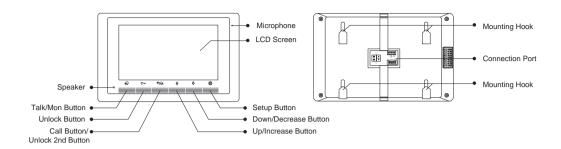

### 1. Parts and Functions

## **Terminal description**

- \* L1,L2: Bus terminal.
- \* SW+,SW-: Door bell call button connection port.
- \* Ring,GND: Extra buzzer connection port.
- \* DIP switches: Total 6 bits can be configured.
- \* Bit1~Bit5: Used to User Code setting.
- \* Bit6: Set to ON if the monitor is at the end of the line or works with DBC4A. Otherwise, set to OFF.