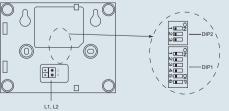

### **Terminal Descriptions**

L1,L2:Bus terminal.

DIP1(Bit1~6):Used to User Code setting.
DIP2(Bit1~3):Used to Slave Monitor Address
or Extended Address setting.