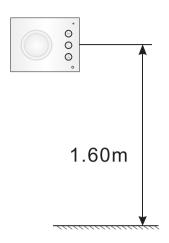

# 2. Mounting

- 1). Fix 2 screws to the wall at a appropriate height;
- 2). Connect the system correctly;
- 3). Attach the audio phone to the bracket.