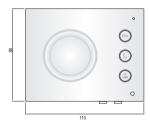

#### **DIMENSION**

-15°C ~ +55°C;

2 wires,non-polarity;

88(H)×110(W)×20(D)mm;