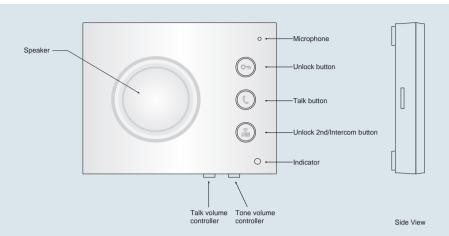

#### 1. Parts and Functions

## **Key functions**

| Speaker                               | Send out voice from the visitor.                                                                                                                    |
|---------------------------------------|-----------------------------------------------------------------------------------------------------------------------------------------------------|
| Microphone                            | Receive voice from the user.                                                                                                                        |
| Unlock button                         | Press to release the door.                                                                                                                          |
| Talk button                           | Press to communicate hands free with visitor                                                                                                        |
| Unlock 2nd button/<br>Intercom button | During calling/talking state, press Unlock 2nd button to release the second door; In standby mode, press Call button to activate the intercom call. |
| Indicator                             | Power and working indicator.                                                                                                                        |
| Tone volume contronller               | Adjust the tone volume.                                                                                                                             |
| Talk volume contronller               | Adjust the talk volume.                                                                                                                             |