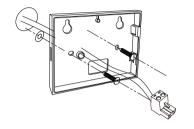

# 2. Mounting

- 1). Fix 2 screws to the wall at a appropriate height;
- 2). Connect the system correctly;
- 3). Attach the audio phone to the bracket.